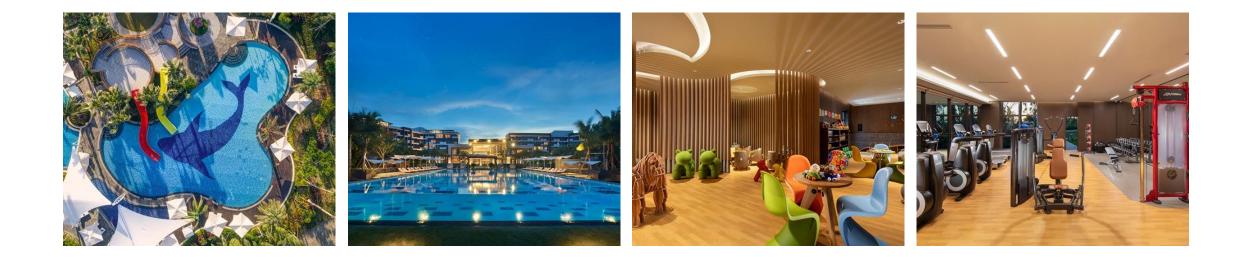

#### Explore different kinds of recreation

The tropical plants and the large swimming pool area with a total area of 4500 square meters, indoor constant temperature swimming pool, outdoor adult swimming pool, family swimming pool and hot spring massage pool forming a cross between blue and green, and setting off each other.

### **Recreational Facilities**

- 3 Private Cinemas
- Indoor Constant Temperature Swimming Pool
- Outdoor Hot Spring Massage Pool
- 3000m<sup>2</sup> Indoor / Outdoor Children's Playground

- Spa (equipped with 5 physiotherapy rooms and 2 foot therapy rooms)
- Outdoor Family Swimming Pool
- Adult Swimming Pool
- 24-hour Fitness Center

## **Sales Point**

- The first hotel in Hainan to use digital keys (Hilton Brand)
- All guest rooms are equipped with private balconies or swimming pools, which can enjoy the beautiful Xin Lake and tropical vegetation landscape
- More than 2000 square meters of conference area, including a 1000 square meter pillarless grand banquet hall and a 490 square meter pillarless multi-function hall
- A 3000 square meter children's playground, including 1 outdoor children's playground and 2 indoor children's parks
- The swimming pool covers an area of 4540 square meters, including indoor constant temperature swimming pool, outdoor family swimming pool, adult swimming pool and outdoor hot spring massage pool
- 3 independent cinemas and 7 spa rooms (5 physiotherapy rooms and 2 foot therapy rooms)
- Unique DoubleTree sweet and fragrant coconut chocolate cookies
- Superior dining environment, Chinese restaurant provides private rooms and VIP services
- Rich recreational activities, such as spa, 24-hour gym, indoor and outdoor swimming pools, health trails, etc.
- Close to inland lake, where has rich choice of water sports