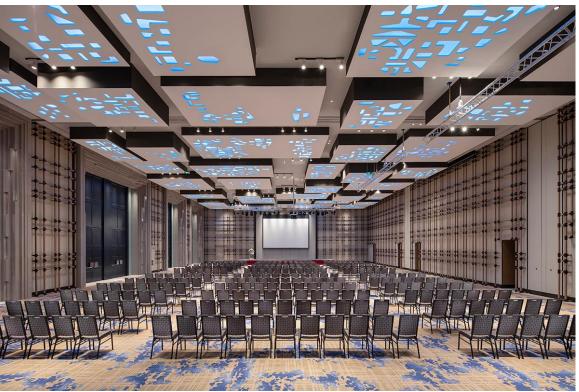

## **Conference Facilities**

The hotel has 10 distinctive multi-functional meeting rooms with a total area of 2237 square meters, including a 1000 square meter pillarless grand banquet hall and a 490 square meter pillarless multi-functional hall. The fully equipped conference venue can meet the needs of various types of weddings, celebrations and banquets.

### **Overview of Multifunctional Hall**