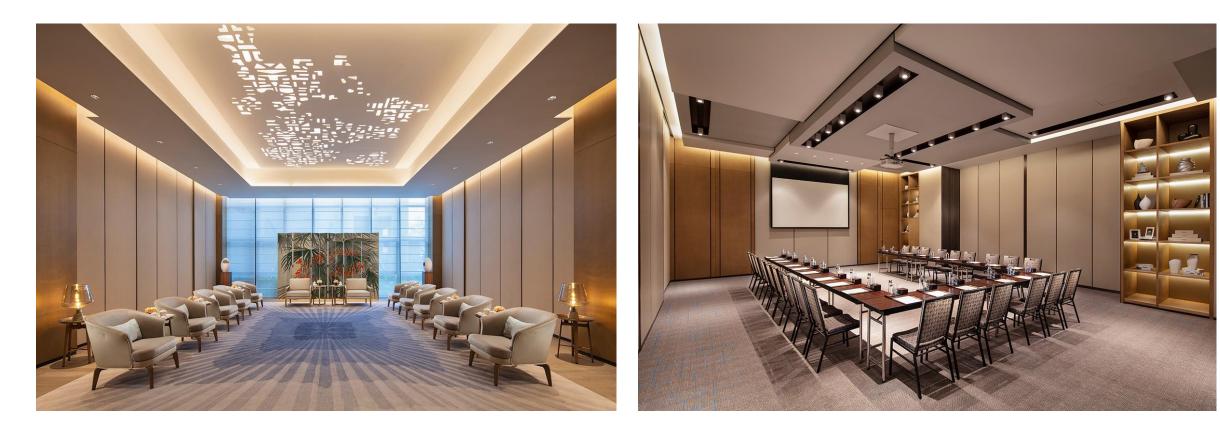

## **Conference Room**

## **Conference Facilities**

The hotel has 10 distinctive multi-functional meeting rooms with a total area of 2237 square meters, including a 1000 square meter pillarless grand banquet hall and a 490 square meter pillarless multi-functional hall. The fully equipped conference venue can meet the needs of various types of weddings, celebrations and banquets.

- Flexible meeting space
- Advanced audio-visual equipment
- Professional conference services
- Customized catering service

### **Meeting Room Plan**

### Wanning Banquet Hall

### **Overview of Multifunctional Hall**