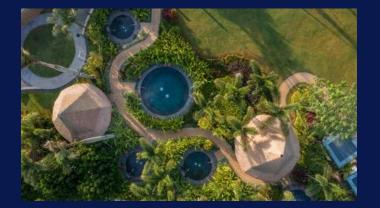

## **Garden Hot Spring**

The hot spring has 7 natural circulation pools, which are hidden in the tropical jungle garden. The hot spring water comes from the famous "Xinglong hot spring". Its hot spring water comes from the long-term circulating groundwater in the middle and deep of broken blocks and fault zones such as Hercynian diorite and Yanshanian granite. It dissolves and absorbs the minerals and geothermal of the surrounding rock. It is rich in silicon dioxide and fluorine, which is also known as "fluorosilicate water".