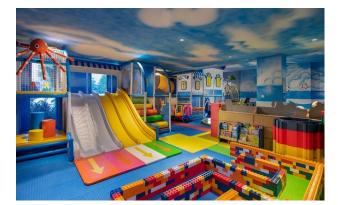

### **Recreational Facilities**

- 3 Private Cinemas
- Indoor Constant Temperature Swimming Pool
- Outdoor Hot Spring Massage Pool
- 3000m<sup>2</sup> Indoor / Outdoor Children's Playground

- Spa (equipped with 5 physiotherapy rooms and 2 foot therapy rooms)
- Outdoor Family Swimming Pool
- Adult Swimming Pool
- 24-hour Fitness Center

## **Sales Point**

- The first hotel in Hainan to use digital keys (Hilton Brand)
- All guest rooms are equipped with private balconies or swimming pools, which can enjoy the beautiful Xin Lake and tropical vegetation landscape
- More than 2000 square meters of conference area, including a 1000 square meter pillarless grand banquet hall and a 490 square meter pillarless multi-function hall
- A 3000 square meter children's playground, including 1 outdoor children's playground and 2 indoor children's parks
- The swimming pool covers an area of 4540 square meters, including indoor constant temperature swimming pool, outdoor family swimming pool, adult swimming pool and outdoor hot spring massage pool
- 3 independent cinemas and 7 spa rooms (5 physiotherapy rooms and 2 foot therapy rooms)
- Unique DoubleTree sweet and fragrant coconut chocolate cookies
- Superior dining environment, Chinese restaurant provides private rooms and VIP services
- Rich recreational activities, such as spa, 24-hour gym, indoor and outdoor swimming pools, health trails, etc.
- Close to inland lake, where has rich choice of water sports