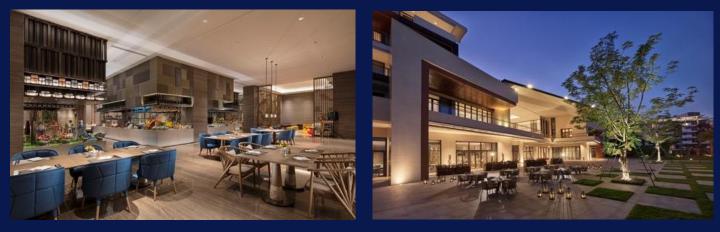

## Palate | Full-time Restaurant

The open kitchen with great food temptation allows guests to enjoy the visual experience of food. The international menu provides you rich amount of choices. And the comfortable and quiet indoor and outdoor dining environment adds relaxation and pleasure to your dining time.

- Featured supply: International cuisine
- Passenger capacity: 220
- Location: 1st floor