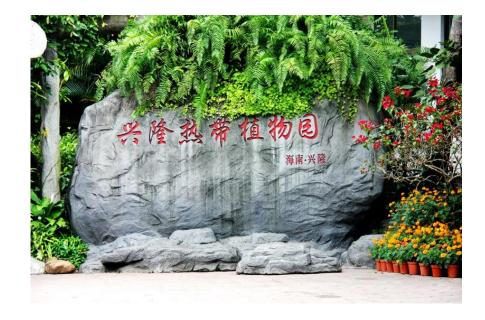

### Xinglong Tropical Botanical Garden (6 km)

Xinglong Tropical Botanical Garden is located in Hainan Xinglong overseas Chinese tourism economic zone. Founded in 1957, it is the first Tropical Botanical Garden opened to the outside world in Hainan, covering an area of more than 600 mu and more than 2300 plant varieties. The botanical garden has varieties of tropical cash crops, trees and horticultural plants, preserves wild plant resources and rare species, introduces valuable tropical plant species at home and abroad, and makes reasonable allocation. It is a comprehensive tropical botanical garden with rich species resources and beautiful landscape.