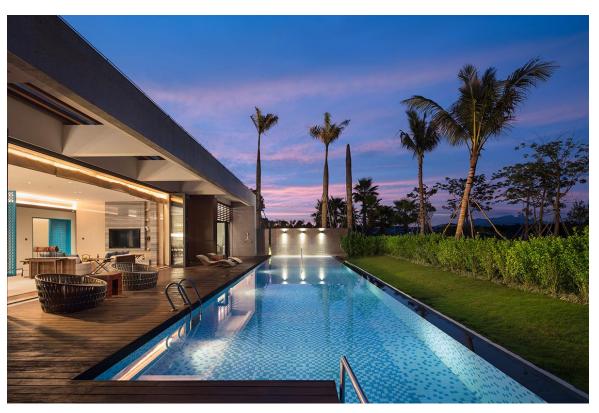

Lake View          | King Bed                 | 16                 | 90                 |  |
| Suite Villa Lake View           | King Bed &<br>Double Bed | 2                  | 150                |  |
| Presidential Villa              | King Bed &<br>Double Bed | 1                  | 280                |  |
| Total Amou                      | 296                      |                    |                    |  |





### **Deluxe Rooms**





**King Room** 

**Double Room** 

### **Deluxe Room Lake View**





**King Room** 

**Double Room** 

### **Deluxe Room with Pool Access**





#### **Double Room**

**King Room** 

### **Deluxe Suite Mountain View**







**Living Room** 

Bedroom

### **Suite Villa Lake View**







#### **Living Room**

Outside

### **Presidential Villa**









Living Room











**Super Wings** 

**Pig Man** 





## **Conference Room**

## **Conference Facilities**



The hotel has 10 distinctive multi-functional meeting rooms with a total area of 2237 square meters, including a 1000 square meter pillarless grand banquet hall and a 490 square meter pillarless multi-functional hall. The fully equipped conference venue can meet the needs of various types of weddings, celebrations and banquets.

- Flexible meeting space
- Advanced audio-visual equipment
- Professional conference services
- Customized catering service





## **Conference Room Information**

| Meeting room / Banquet area   | Measure Of Area (㎡) | Floor Height (m) | Theatrical Style | Banquet Style | Classroom | U-shaped | Reception style |
|-------------------------------|-