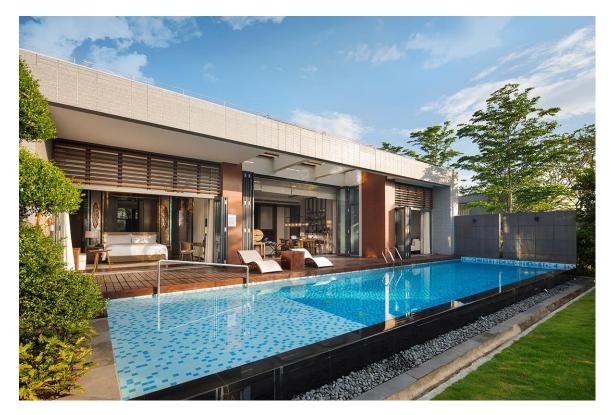

| 7                  | 90                 |  |
| Deluxe Suite Lake View          | King Bed                 | 16                 | 90                 |  |
| Suite Villa Lake View           | King Bed &<br>Double Bed | 2                  | 150                |  |
| Presidential Villa              | King Bed &<br>Double Bed | 1                  | 280                |  |
| Total Amou                      | 296                      |                    |                    |  |





### **Deluxe Rooms**





**King Room** 

**Double Room** 

### **Deluxe Room Lake View**





**King Room** 

**Double Room** 

### **Deluxe Room with Pool Access**





#### **Double Room**

**King Room** 

### **Deluxe Suite Mountain View**







**Living Room** 

Bedroom

### **Suite Villa Lake View**







#### **Living Room**

Outside

### **Presidential Villa**









Living Room











**Super Wings** 

**Pig Man** 





## **Conference Room**

## **Conference Facilities**



The hotel has 10 distinctive multi-functional meeting rooms with a total area of 2237 square meters, including a 1000 square meter pillarless grand banquet hall and a 490 square meter pillarless multi-functional hall. The fully equipped conference venue can meet the needs of various types of weddings, celebrations and banquets.

- Flexible meeting space
- Advanced audio-visual equipment
- Professional conference services
- Customized catering service





## **Conference Room Information**

| Meeting room / Banquet area   | Measure Of Area (㎡) | Floor Height (m) | Theatrical Style | Banquet Style | Classroo