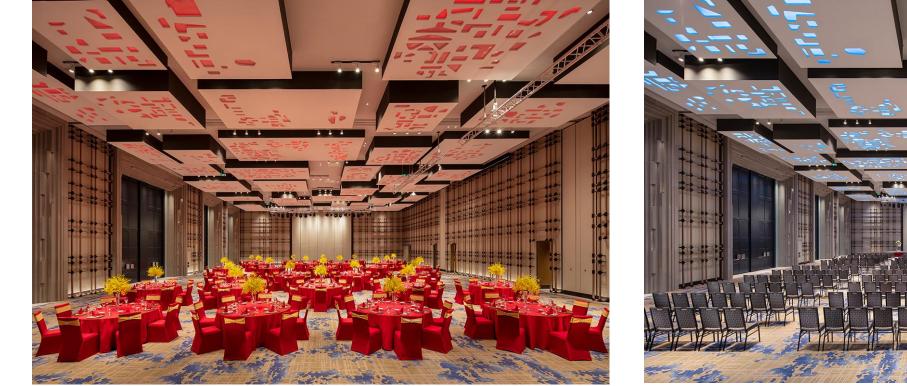

## **Conference Facilities**

The hotel has 10 distinctive multi-functional meeting rooms with a total area of 2237 square meters, including a 1000 square meter pillarless grand banquet hall and a 490 square meter pillarless multi-functional hall. The fully equipped conference venue can meet the needs of various types of weddings, celebrations and banquets.

### Wanning Banquet Hall