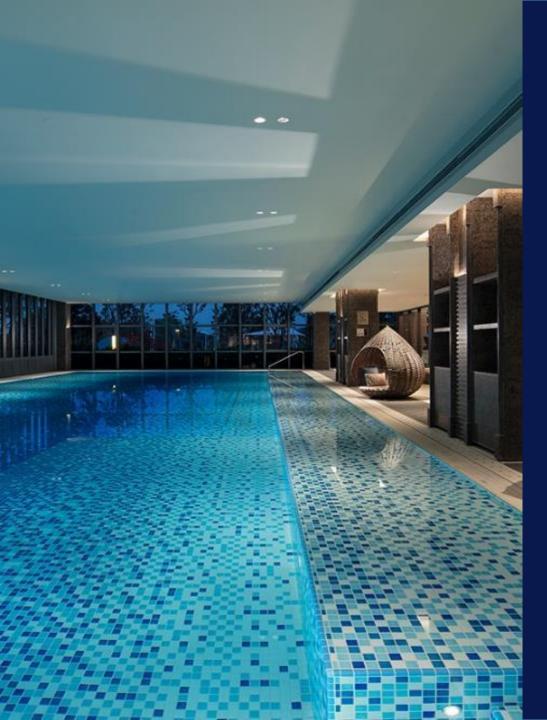

#### Explore different kinds of recreation

The tropical plants and the large swimming pool area with a total area of 4500 square meters, indoor constant temperature swimming pool, outdoor adult swimming pool, family swimming pool and hot spring massage pool forming a cross between blue and green, and setting off each other.

### **Recreational Facilities**

- 3 Private Cinemas
- Indoor Constant Temperature Swimming Pool
- Outdoor Hot Spring Massage Pool
- 3000m<sup>2</sup> Indoor / Outdoor Children's Playground

- Spa (equipped with 5 physiotherapy rooms and 2 foot therapy rooms)
- Outdoor Family Swimming Pool
- Adult Swimming Pool
- 24-hour Fitness Center