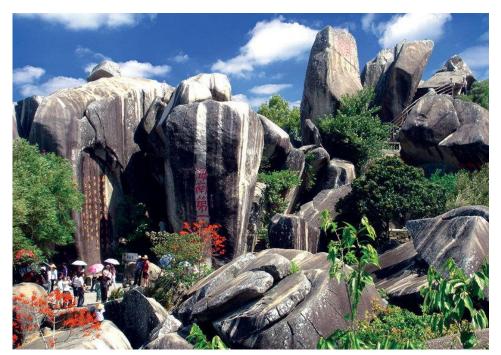

### Dongshan Ridge (20 km)

Dongshan Ridge scenic spot is 2km east of Wanning City. Because of the coexistence of three peaks, it looks like a Bijia mountain. It is also called Bijia mountain in history. It is one of the earliest tourist attractions developed in Hainan. Dongshan Ridge covers an area of 10 square kilometers and is only 184 meters above sea level. Dongshan Ridge is full of strange stones.