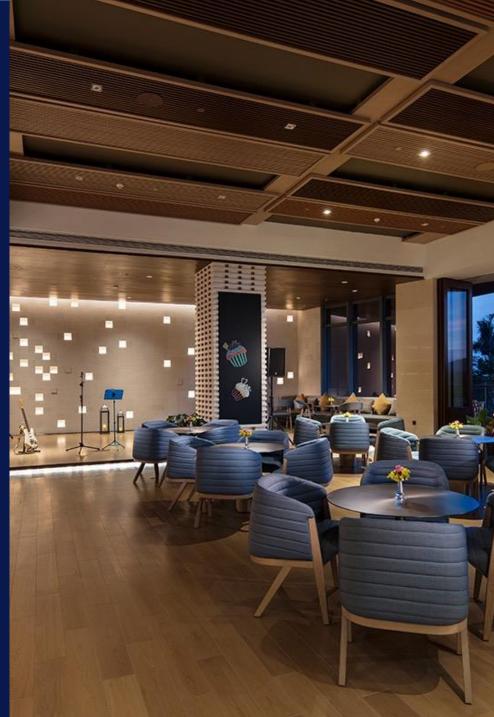

## Kafe | Lobby Bar

Here you are provided with desserts, snacks and drinks with local characteristics. No matter meeting friends or relaxing alone, "Chun" is the best place for you to feel the thriving and unique coffee culture and enjoy a pleasant time.

- Features: drinks, afternoon tea, snacks
- Passenger capacity: 60
- Location: 3rd floor