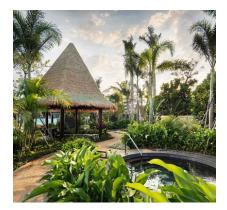

## **Garden Hot Spring**

The hot spring has 7 natural circulation pools, which are hidden in the tropical jungle garden. The hot spring water comes from the famous "Xinglong hot spring". Its hot spring water comes from the long-term circulating groundwater in the middle and deep of broken blocks and fault zones such as Hercynian diorite and Yanshanian granite. It dissolves and absorbs the minerals and geothermal of the surrounding rock. It is rich in silicon dioxide and fluorine, which is also known as "fluorosilicate water".