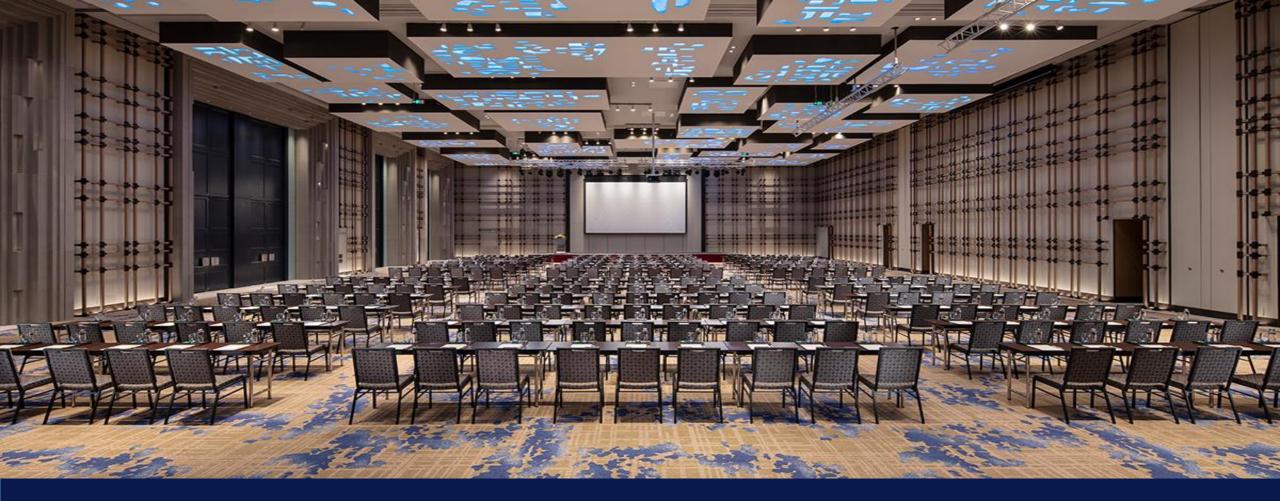

## **Conference Facilities**

The hotel has 10 distinctive multi-functional meeting rooms with a total area of 2237 square meters, including a 1000 square meter pillarless grand banquet hall and a 490 square meter pillarless multi-functional hall. The fully equipped conference venue can meet the needs of various types of weddings, celebrations and banquets.

## **Conference Room Information**

| Meeting room / Banquet area   | Measure Of Area (㎡) | Floor Height (m) | Theatrical Style | Banquet Style | Classroom | U-shaped | Reception style |
|-------------------------------|---------------------|------------------|------------------|---------------|-----------|----------|-----------------|
| Wanning banquet hall          | 1000                | 7.3              | 800              | 450           | 500       | 330      | 850             |
| Wanning Hall 1                | 330                 | 7.3              | 250              | 150           | 150       | 90       | 270             |
| Wanning Hall 2                | 340                 | 7.3              | 250              | 150           | 150       | 90       | 270             |
| Wanning Hall 3                | 330                 | 7.3              | 250              | 150           | 150       | 90       | 270             |
| Xinglong Multifunctional Hall | 490                 | 5.8              | 450              | 190           | 220       | 150      | 450             |
| Xinglong Hall 1               | 238                 | 5.8              | 230              | 90            | 110       | 70       | 230             |
| Xinglong Hall 2               | 252                 | 5.8              | 220              | 100           | 100       | 70       | 220             |
| Riyue Bay Conference Hall     | 55                  | 3.5              | 40               | 10            | 20        | 15       | 40              |
| Shimei Bay Conference Hall    | 40                  | 3.5              | 30               | 10            | 20        | 10       | 40              |
| Nanyan Conference Hall        | 90                  | 3.5              | 60               | 20            | 40        | 30       | 60              |
| Shenzhou Conference Hall      | 85                  | 3.5              | 60               | 20            | 40        | 30       | 60              |
| Baoding Conference Hall       | 85                  | 3.5              | 60               | 20            | 40        | 30       | 60              |
| Shangen Bay Conference Hall   | 116                 | 3.5              | 80               | 60            | 50        | 40       | 90              |
| Board Meeting Room            | 100                 | 3.5              | 70               | 50            | 40        | 30       | 80              |
| VIP room                      | 90                  | 3.5              | 70               | 50            | 40        | 30       | 80              |
| Other Areas                   |                     |                  |                  |               |           |          |                 |
| Wanning Hall Lobby            | 1100                | 5.5              | -                | -             | -         | -        | 900             |
| Xinglong Hall Lobby           | 545                 | 5.5              | -                | -             | -         | -        | 480             |
| Wedding Lawn                  | 290                 | -                | -                | -             | -         | -        | 100             |