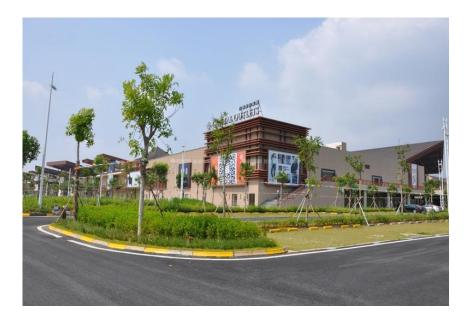

### Outlets Shopping Mall (8 km)

It is located 1km from the intersection of Xinglong Shenzhou Peninsula Expressway in Wanning area of Hainan East Line Expressway to Xinglong, covering an area of 1500 mu and a construction area of 650000 square meters. The project includes "outlets world famous brand discount store", characteristic folk commercial street, star hotel, bar street, children's playground, serviced apartment, high-end health resort, etc.