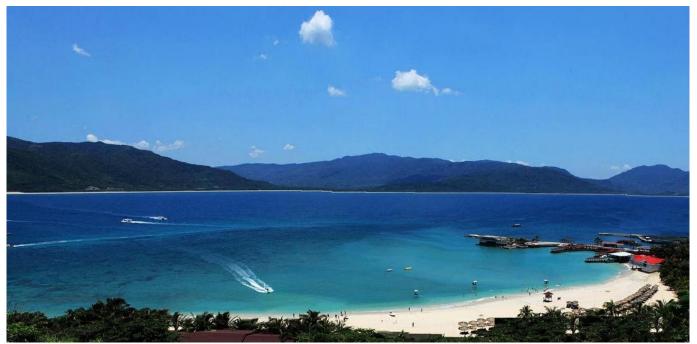

charming scenery of the Shenzhou Peninsula from undulating coastal dunes to jagged mountain boulders. The stadium also has a unique natural bunker, which is perfectly integrated with the surrounding environment. It seems to have existed here for many centuries.





### Boundary Island (16 km)

The boundary Island Scenic Spot with tropical island style is located at the Niuling exit of Haiyu East Expressway in Hainan Province. It is surrounded by stone peaks, cliffs, strange trees, clear sea water and connected with the beach. There are also unique marine entertainment projects such as coral reef diving, dolphin diving, submarine wedding, semi submarine, dolphin bay sightseeing, motorboat, submarine walking and sea umbrella towing. Tourists can feel unprecedented novelty and excitement.



### Dongshan Ridge (20 km)

Dongshan Ridge scenic spot is 2km east of Wanning City. Because of the coexistence of three peaks, it looks like a Bijia mountain. It is also called Bijia mountain in history. It is one of the earliest tourist attractions developed in Hainan. Dongshan Ridge covers an area of 10 square kilometers and is only 184 meters above sea level. Dongshan Ridge is full of strange stones.







### **Contact us**

DOUBLETREE by Hilton"

- Tel: +86(0)898-6226 6666 Fax: +86(0)898-6222 1111
- Email: hainanxinglong.info@hilton.com
- CN Web: <u>doubletree.com.cn/xinglong</u>
- EN Web: <u>hainanxinglonglakeside.doubletreebyhilton.com</u>
- DoubleTree Resort by Hilton Hainan Xinglong Lakeside

No. 2 Xingmei Avenue, Xinglong Tourism District, Wanning, Hainan, 571533, PRC





Tha