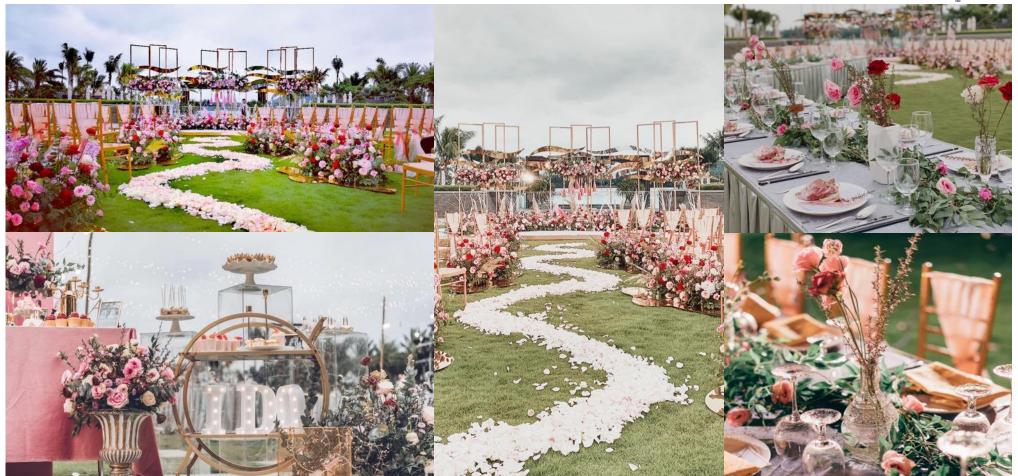

## **Conference Facilities**

The hotel has 10 distinctive multi-functional meeting rooms with a total area of 2237 square meters, including a 1000 square meter pillarless grand banquet hall and a 490 square meter pillarless multi-functional hall. The fully equipped conference venue can meet the needs of various types of weddings, celebrations and banquets.

### **Dream Lawn Wedding**