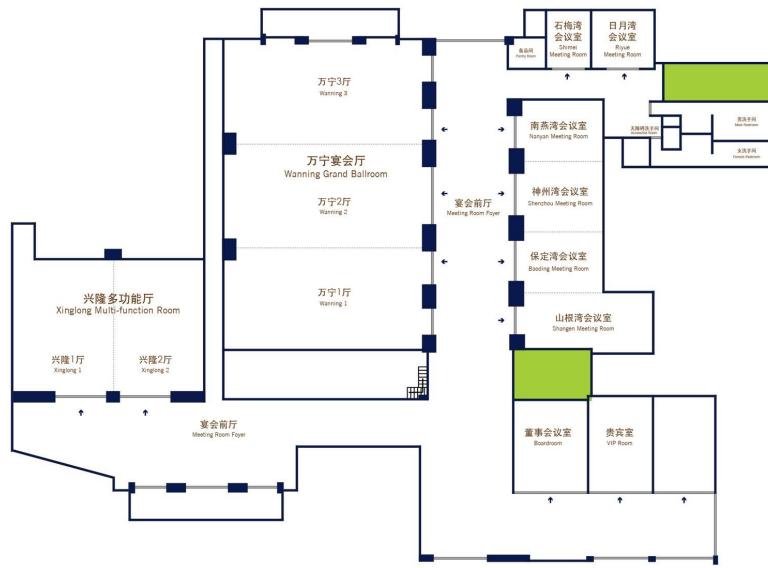

## **Conference Room**

## **Conference Room Information**

| Meeting room / Banquet area   | Measure Of Area (㎡) | Floor Height (m) | Theatrical Style | Banquet Style | Classroom | U-shaped | Reception style |
|-------------------------------|---------------------|------------------|------------------|---------------|-----------|----------|-----------------|
| Wanning banquet hall          | 1000                | 7.3              | 800              | 450           | 500       | 330      | 850             |
| Wanning Hall 1                | 330                 | 7.3              | 250              | 150           | 150       | 90       | 270             |
| Wanning Hall 2                | 340                 | 7.3              | 250              | 150           | 150       | 90       | 270             |
| Wanning Hall 3                | 330                 | 7.3              | 250              | 150           | 150       | 90       | 270             |
| Xinglong Multifunctional Hall | 490                 | 5.8              | 450              | 190           | 220       | 150      | 450             |
| Xinglong Hall 1               | 238                 | 5.8              | 230              | 90            | 110       | 70       | 230             |
| Xinglong Hall 2               | 252                 | 5.8              | 220              | 100           | 100       | 70       | 220             |
| Riyue Bay Conference Hall     | 55                  | 3.5              | 40               | 10            | 20        | 15       | 40              |
| Shimei Bay Conference Hall    | 40                  | 3.5              | 30               | 10            | 20        | 10       | 40              |
| Nanyan Conference Hall        | 90                  | 3.5              | 60               | 20            | 40        | 30       | 60              |
| Shenzhou Conference Hall      | 85                  | 3.5              | 60               | 20            | 40        | 30       | 60              |
| Baoding Conference Hall       | 85                  | 3.5              | 60               | 20            | 40        | 30       | 60              |
| Shangen Bay Conference Hall   | 116                 | 3.5              | 80               | 60            | 50        | 40       | 90              |
| Board Meeting Room            | 100                 | 3.5              | 70               | 50            | 40        | 30       | 80              |
| VIP room                      | 90                  | 3.5              | 70               | 50            | 40        | 30       | 80              |
| Other Areas                   |                     |                  |                  |               |           |          |                 |
| Wanning Hall Lobby            | 1100                | 5.5              | -                | -             | -         | -        | 900             |
| Xinglong Hall Lobby           | 545                 | 5.5              | -                | -             | -         | -        | 480             |
| Wedding Lawn                  | 290                 | -                | -                | -             | -         | -        | 100             |

### **Meeting Room Plan**