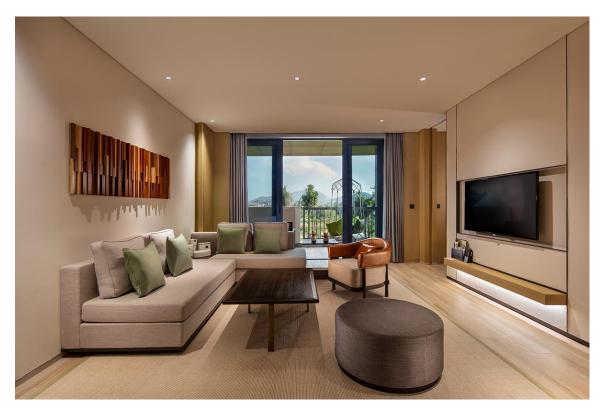

|  |
| Deluxe Suite Mountain View      | King Bed                 | 7                  | 90                 |  |
| Deluxe Suite Lake View          | King Bed                 | 16                 | 90                 |  |
| Suite Villa Lake View           | King Bed &<br>Double Bed | 2                  | 150                |  |
| Presidential Villa              | King Bed &<br>Double Bed | 1                  | 280                |  |
| Total Amou                      | 296                      |                    |                    |  |





### **Deluxe Rooms**





**King Room** 

**Double Room** 

### **Deluxe Room Lake View**





**King Room** 

**Double Room** 

### **Deluxe Room with Pool Access**





#### **Double Room**

**King Room** 

### **Deluxe Suite Mountain View**







**Living Room** 

Bedroom

### **Suite Villa Lake View**







#### **Living Room**

Outside

### **Presidential Villa**









Living Room











**Super Wings** 

**Pig Man** 





## **Conference Room**

## **Conference Facilities**



The hotel has 10 distinctive multi-functional meeting rooms with a total area of 2237 square meters, including a 1000 square meter pillarless grand banquet hall and a 490 square meter pillarless multi-functional hall. The fully equipped conference venue can meet the needs of various types of weddings, celebrations and banquets.

- Flexible meeting space
- Advanced audio-visual equipment
- Professional conference services
- Customized catering service





## **Conference Room Information**

| Meeting room / Banquet area   | Measure Of Area (㎡) |