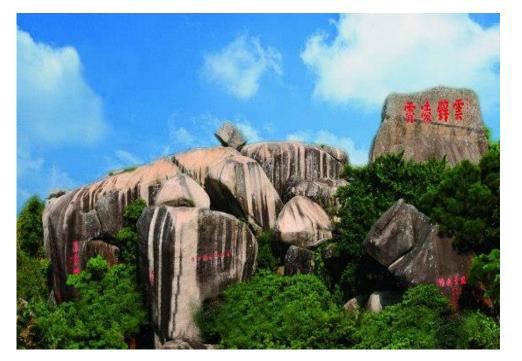

### Dongshan Ridge (20 km)

Dongshan Ridge scenic spot is 2km east of Wanning City. Because of the coexistence of three peaks, it looks like a Bijia mountain. It is also called Bijia mountain in history. It is one of the earliest tourist attractions developed in Hainan. Dongshan Ridge covers an area of 10 square kilometers and is only 184 meters above sea level. Dongshan Ridge is full of strange stones.