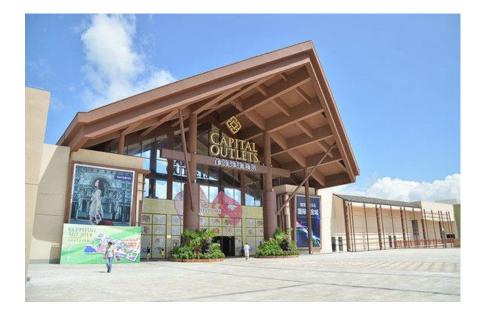

### Outlets Shopping Mall (8 km)

It is located 1km from the intersection of Xinglong Shenzhou Peninsula Expressway in Wanning area of Hainan East Line Expressway to Xinglong, covering an area of 1500 mu and a construction area of 650000 square meters. The project includes "outlets world famous brand discount store", characteristic folk commercial street, star hotel, bar street, children's playground, serviced apartment, high-end health resort, etc.