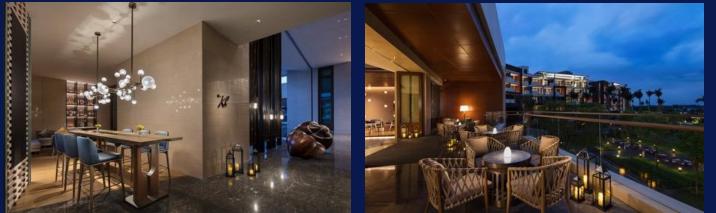

## Kafe | Lobby Bar

Here you are provided with desserts, snacks and drinks with local characteristics. No matter meeting friends or relaxing alone, "Chun" is the best place for you to feel the thriving and unique coffee culture and enjoy a pleasant time.

- Features: drinks, afternoon tea, snacks
- Passenger capacity: 60
- Location: 3rd floor