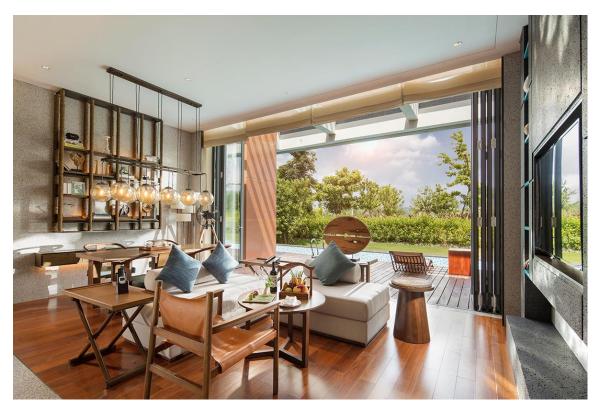

| 7                  | 90                 |  |
| Deluxe Suite Lake View          | King Bed                 | 16                 | 90                 |  |
| Suite Villa Lake View           | King Bed &<br>Double Bed | 2                  | 150                |  |
| Presidential Villa              | King Bed &<br>Double Bed | 1                  | 280                |  |
| Total Amou                      | 296                      |                    |                    |  |





### **Deluxe Rooms**





**King Room** 

**Double Room** 

### **Deluxe Room Lake View**





**King Room** 

**Double Room** 

### **Deluxe Room with Pool Access**





#### **Double Room**

**King Room** 

### **Deluxe Suite Mountain View**







**Living Room** 

Bedroom

### **Suite Villa Lake View**







#### **Living Room**

Outside

### **Presidential Villa**









Living Room











**Super Wings** 

**Pig Man** 





## **Conference Room**

## **Conference Facilities**



The hotel has 10 distinctive multi-functional meeting rooms with a total area of 2237 square meters, including a 1000 square meter pillarless grand banquet hall and a 490 square meter pillarless multi-functional hall. The fully equipped conference venue can meet the needs of various types of weddings, celebrations and banquets.

- Flexible meeting space
- Advanced audio-visual equipment
- Professional conference services
- Customized catering service





## **Conference Room Information**

| Meeting room / Banquet area   | Measure Of Area (㎡) | Floor Height (m) | Theatrical Style | Banquet Style | Classroom