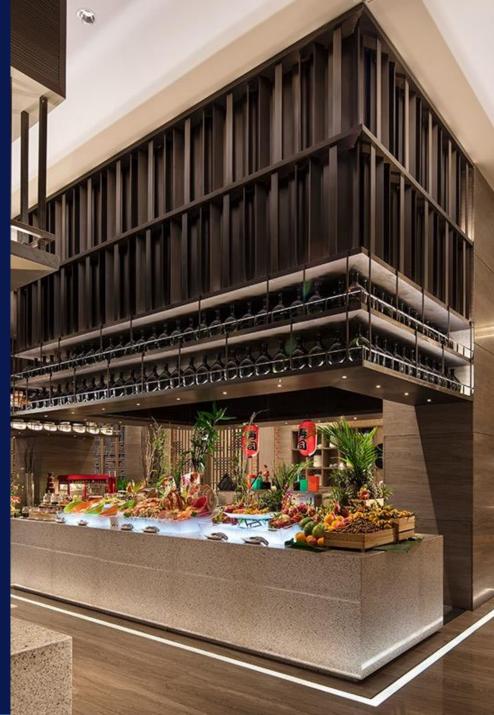

## Palate | Full-time Restaurant

The open kitchen with great food temptation allows guests to enjoy the visual experience of food. The international menu provides you rich amount of choices. And the comfortable and quiet indoor and outdoor dining environment adds relaxation and pleasure to your dining time.

- Featured supply: International cuisine
- Passenger capacity: 220
- Location: 1st floor