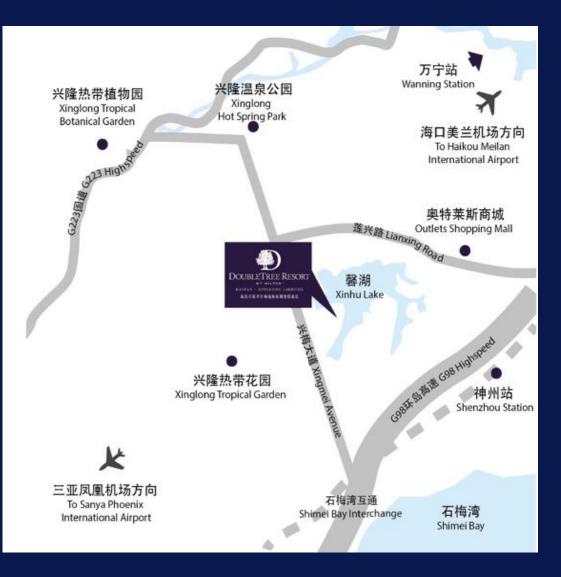

### Location

DoubleTree by Hilton Hainan - Xinglong Lakeside is located in Xinglong Town, where is famous for the coffee and being the hometown of the overseas Chinese in Hainan. The hotel is located on the shore of the Xinhu Lake, and facing the mountain. The geographical position is superior. Only 10 minutes' drive from the outlet shopping mall, within easy reach of the high-speed rail station and the G98 Hainan Expressway entrance, which is convenient to arrive Haikou Meilan International Airport and Sanya Phoenix International Airport.

| Destination                        | Distance |  |  |
|------------------------------------|----------|--|--|
| Xinglong Tropical Botanical Garden | 6KM      |  |  |
| Shimei Bay                         | 6KM      |  |  |
| Outlets Shopping Mall              | 8KM      |  |  |
| Jiajing Island                     | 8KM      |  |  |
| Riyue Bay                          | 10KM     |  |  |
| Boundary Island                    | 16KM     |  |  |
| Dongshan Ridge                     | 20KM     |  |  |