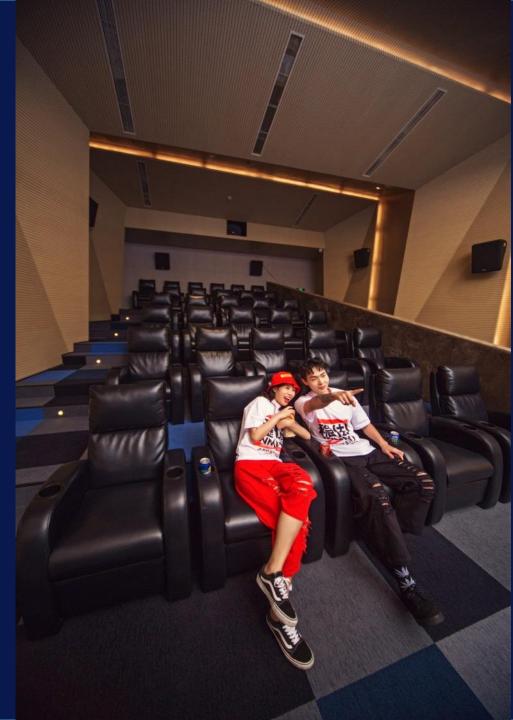

### **Movie Theatre**

There are 3 modern cinemas, built according to international first-class standards, providing you with unimaginable high-end audio-visual feast with top-level imported equipment and intimate viewing services.

- 31 seats in Hall 1; 20 seats in Hall 2; 8 seats in VIP Hall
- Location: 1st floor