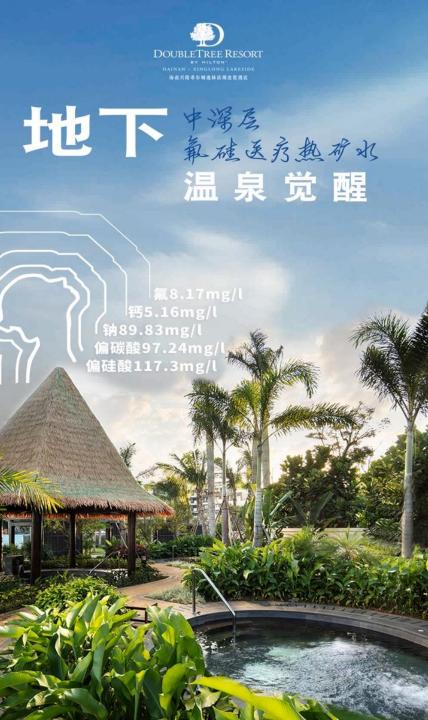

## **Garden Hot Spring**

The hot spring has 7 natural circulation pools, which are hidden in the tropical jungle garden. The hot spring water comes from the famous "Xinglong hot spring". Its hot spring water comes from the long-term circulating groundwater in the middle and deep of broken blocks and fault zones such as Hercynian diorite and Yanshanian granite. It dissolves and absorbs the minerals and geothermal of the surrounding rock. It is rich in silicon dioxide and fluorine, which is also known as "fluorosilicate water".