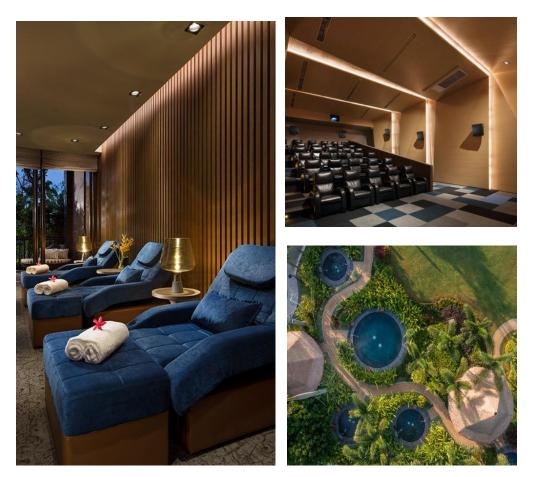

#### Explore different kinds of recreation

The tropical plants and the large swimming pool area with a total area of 4500 square meters, indoor constant temperature swimming pool, outdoor adult swimming pool, family swimming pool and hot spring massage pool forming a cross between blue and green, and setting off each other.

Spa with 5 physiotherapy rooms + 2 foot therapy rooms, 3 cinemas, and fitness center with sauna room are waiting for you for 24 hours.

### **Recreational Facilities**

- 3 Private Cinemas
- Indoor Constant Temperature Swimming Pool
- Outdoor Hot Spring Massage Pool
- 3000m<sup>2</sup> Indoor / Outdoor Children's Playground

- Spa (equipped with 5 physiotherapy rooms and 2 foot therapy rooms)
- Outdoor Family Swimming Pool
- Adult Swimming Pool
- 24-hour Fitness Center

### **Movie Theatre**

There are 3 modern cinemas, built according to international first-class standards, providing you with unimaginable high-end audio-visual feast with top-level imported equipment and intimate viewing services.

## **Garden Hot Spring**

The hot spring has 7 natural circulation pools, which are hidden in the tropical jungle garden. The hot spring water comes from the famous "Xinglong hot spring". Its hot spring water comes from the long-term circulating groundwater in the middle and deep of broken blocks and fault zones such as Hercynian diorite and Yanshanian granite. It dissolves and absorbs the minerals and geothermal of the surrounding rock. It is rich in silicon dioxide and fluorine, which is also known as "fluorosilicate water".