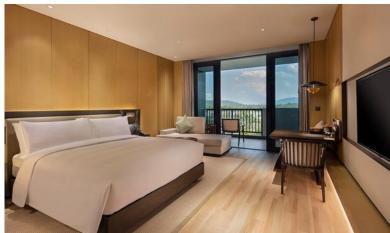

### **Deluxe Rooms**

**King Room** 

**Double Room** 

### **Room Facilities**

DoubleTree by Hilton Hainan - Xinglong Lakeside has 296 modern and fashionable guest rooms, suites and single-family villas. The minimum room area is 48 square meters, and each room is equipped with a separate balcony or swimming pool, with a panoramic view of the lake and mountains. The perfect facilities and equipment are going to create a comfortable accommodation environment for you and make you feel at home.

- All rooms are equipped with private balcony or swimming pool
- The standard room area is 48 square meters
- "Good dreams are always there ™" Sleep experience
- Smart electronic key
- Wired network and wireless network connection
- International television channel
- Independent shower, bathtub and walk-in wardrobe
- Bath products of Crabtree & Evelyn