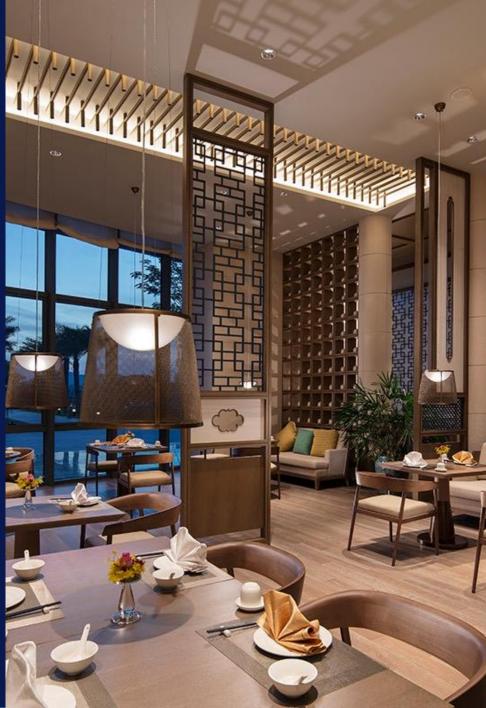

## Jia | Chinese Restaurant

In the ever-changing environment, "home" is used to blend Chinese traditional and modern food culture, presenting exquisite Chinese dishes with the integration of traditional and modern food elements.

- Specialty supply: Chinese cuisine
- Passenger capacity: 110
- Location: 1st floor