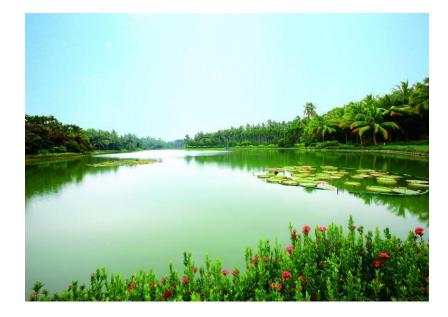

### Xinglong Tropical Botanical Garden (6 km)

Xinglong Tropical Botanical Garden is located in Hainan Xinglong overseas Chinese tourism economic zone. Founded in 1957, it is the first Tropical Botanical Garden opened to the outside world in Hainan, covering an area of more than 600 mu and more than 2300 plant varieties. The botanical garden has varieties of tropical cash crops, trees and horticultural plants, preserves wild plant resources and rare species, introduces valuable tropical plant species at home and abroad, and makes reasonable allocation. It is a comprehensive tropical botanical garden with rich species resources and beautiful landscape.