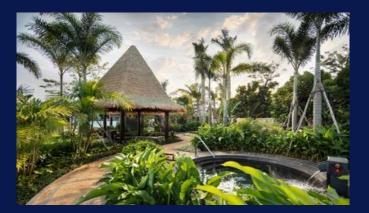

## **Garden Hot Spring**

The hot spring has 7 natural circulation pools, which are hidden in the tropical jungle garden. The hot spring water comes from the famous "Xinglong hot spring". Its hot spring water comes from the long-term circulating groundwater in the middle and deep of broken blocks and fault zones such as Hercynian diorite and Yanshanian granite. It dissolves and absorbs the minerals and geothermal of the surrounding rock. It is rich in silicon dioxide and fluorine, which is also known as "fluorosilicate water".