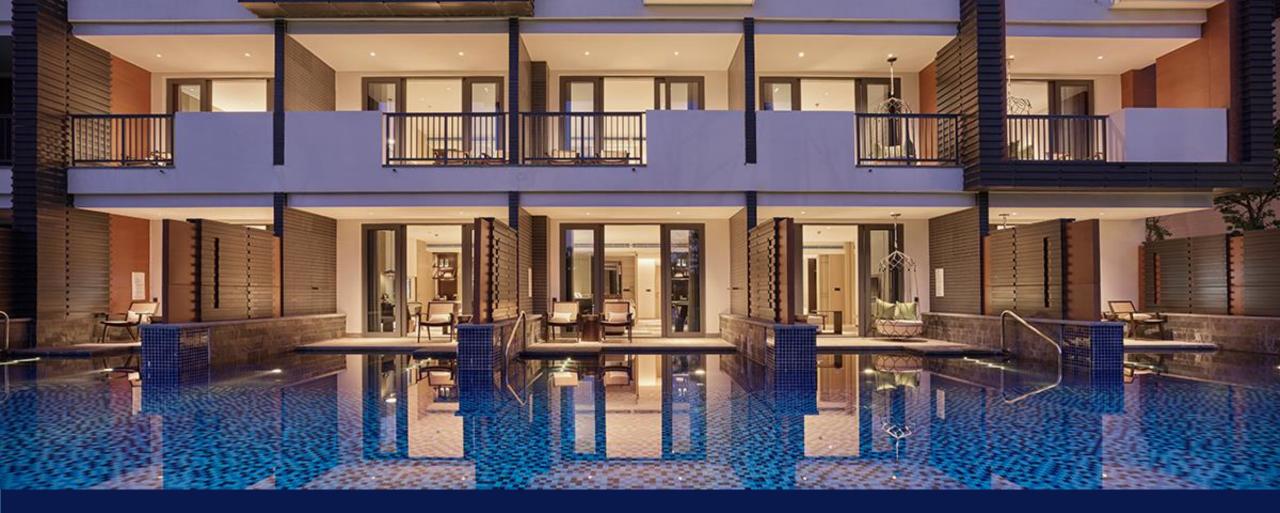

Dongshan Ridge                     | 20KM     |  |  |





### **Brief Information**

#### Where the little things mean everything ™

As the 10th Hilton hotel in Hainan, we not only provide Doubletree Resort standard facilities and equipment, but also set a precedent for smart room card service. The hotel has 296 guest rooms, suites and single-family villas. All guest rooms are equipped with private balconies or swimming pools, where you can enjoy the beautiful Xinhu Lake and tropical vegetation landscape. At the same time, it provides selected catering, perfect conference supporting facilities and indoor and outdoor entertainment facilities. We will create a unique and unforgettable onestop vacation experience for you whether you travel alone, family travel or conference organizers.







## Accommodations

### **Room Facilities**



DoubleTree by Hilton Hainan - Xinglong Lakeside has 296 modern and fashionable guest rooms, suites and single-family villas. The minimum room area is 48 square meters, and each room is equipped with a separate balcony or swimming pool, with a panoramic view of the lake and mountains. The perfect facilities and equipment are going to create a comfortable accommodation environment for you and make you feel at home.

- All rooms are equipped with private balcony or swimming pool
- The standard room area is 48 square meters
- "Good dreams are always there ™" Sleep experience
- Smart electronic key
- Wired network and wireless network connection
- International television channel
- Independent shower, bathtub and walk-in wardrobe
- Bath products o