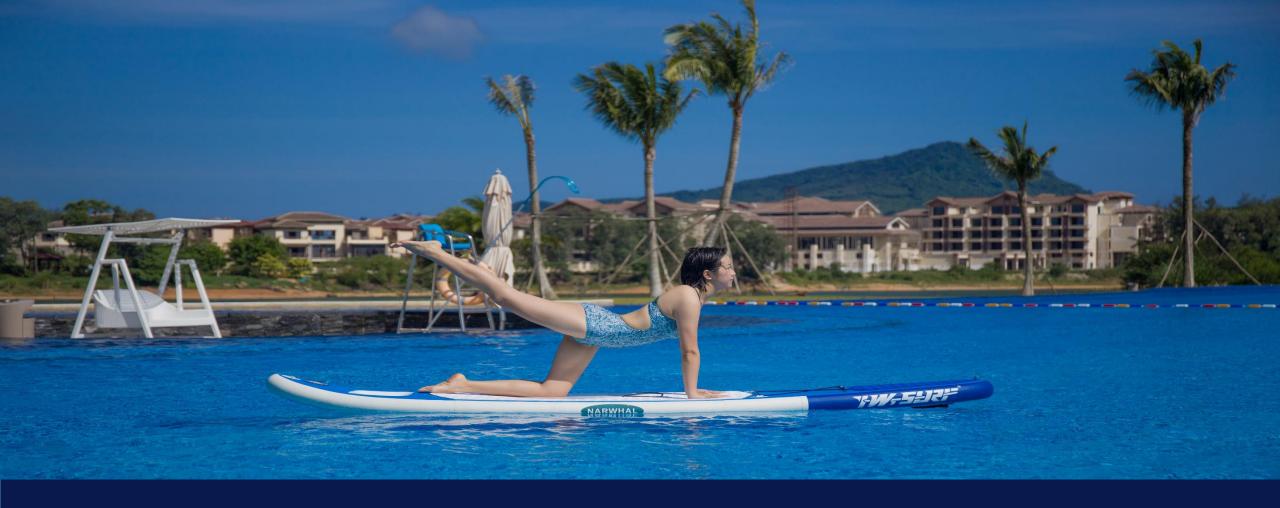

#### Explore different kinds of recreation

The tropical plants and the large swimming pool area with a total area of 4500 square meters, indoor constant temperature swimming pool, outdoor adult swimming pool, family swimming pool and hot spring massage pool forming a cross between blue and green, and setting off each other.

### **Recreational Facilities**

- 3 Private Cinemas
- Indoor Constant Temperature Swimming Pool
- Outdoor Hot Spring Massage Pool
- 3000m<sup>2</sup> Indoor / Outdoor Children's Playground

- Spa (equipped with 5 physiotherapy rooms and 2 foot therapy rooms)
- Outdoor Family Swimming Pool
- Adult Swimming Pool
- 24-hour Fitness Center