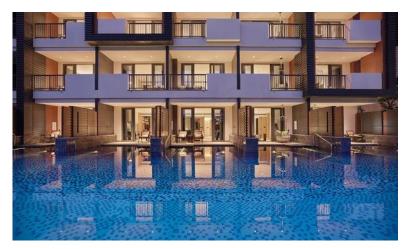

### **Room Facilities**



DoubleTree by Hilton Hainan - Xinglong Lakeside has 296 modern and fashionable guest rooms, suites and single-family villas. The minimum room area is 48 square meters, and each room is equipped with a separate balcony or swimming pool, with a panoramic view of the lake and mountains. The perfect facilities and equipment are going to create a comfortable accommodation environment for you and make you feel at home.

- All rooms are equipped with private balcony or swimming pool
- The standard room area is 48 square meters
- "Good dreams are always there ™" Sleep experience
- Smart electronic key
- Wired network and wireless network connection
- International television channel
- Independent shower, bathtub and walk-in wardrobe
- Bath products of Crabtree & Evelyn





## **Room Type Introduction**



| Room Type                       | Bed Type                 | Number Of<br>Rooms | Measure Of<br>Area |  |
|---------------------------------|--------------------------|--------------------|--------------------|--|
| Deluxe Room                     | King Bed                 | 70                 | 48                 |  |
|                                 | Double Bed               | 68                 | 48                 |  |
| Accessible Room                 | King Bed                 | 2                  | 48                 |  |
| Deluxe Room Lake View           | King Bed                 | 58                 | 48                 |  |
|                                 | Double Bed               | 51                 | 48                 |  |
| Delux