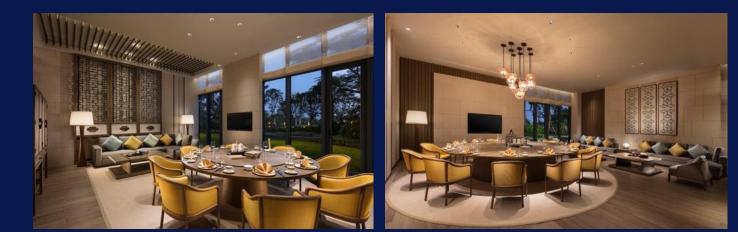

## Jia | Chinese Restaurant

In the ever-changing environment, "home" is used to blend Chinese traditional and modern food culture, presenting exquisite Chinese dishes with the integration of traditional and modern food elements.

- Specialty supply: Chinese cuisine
- Passenger capacity: 110
- Location: 1st floor